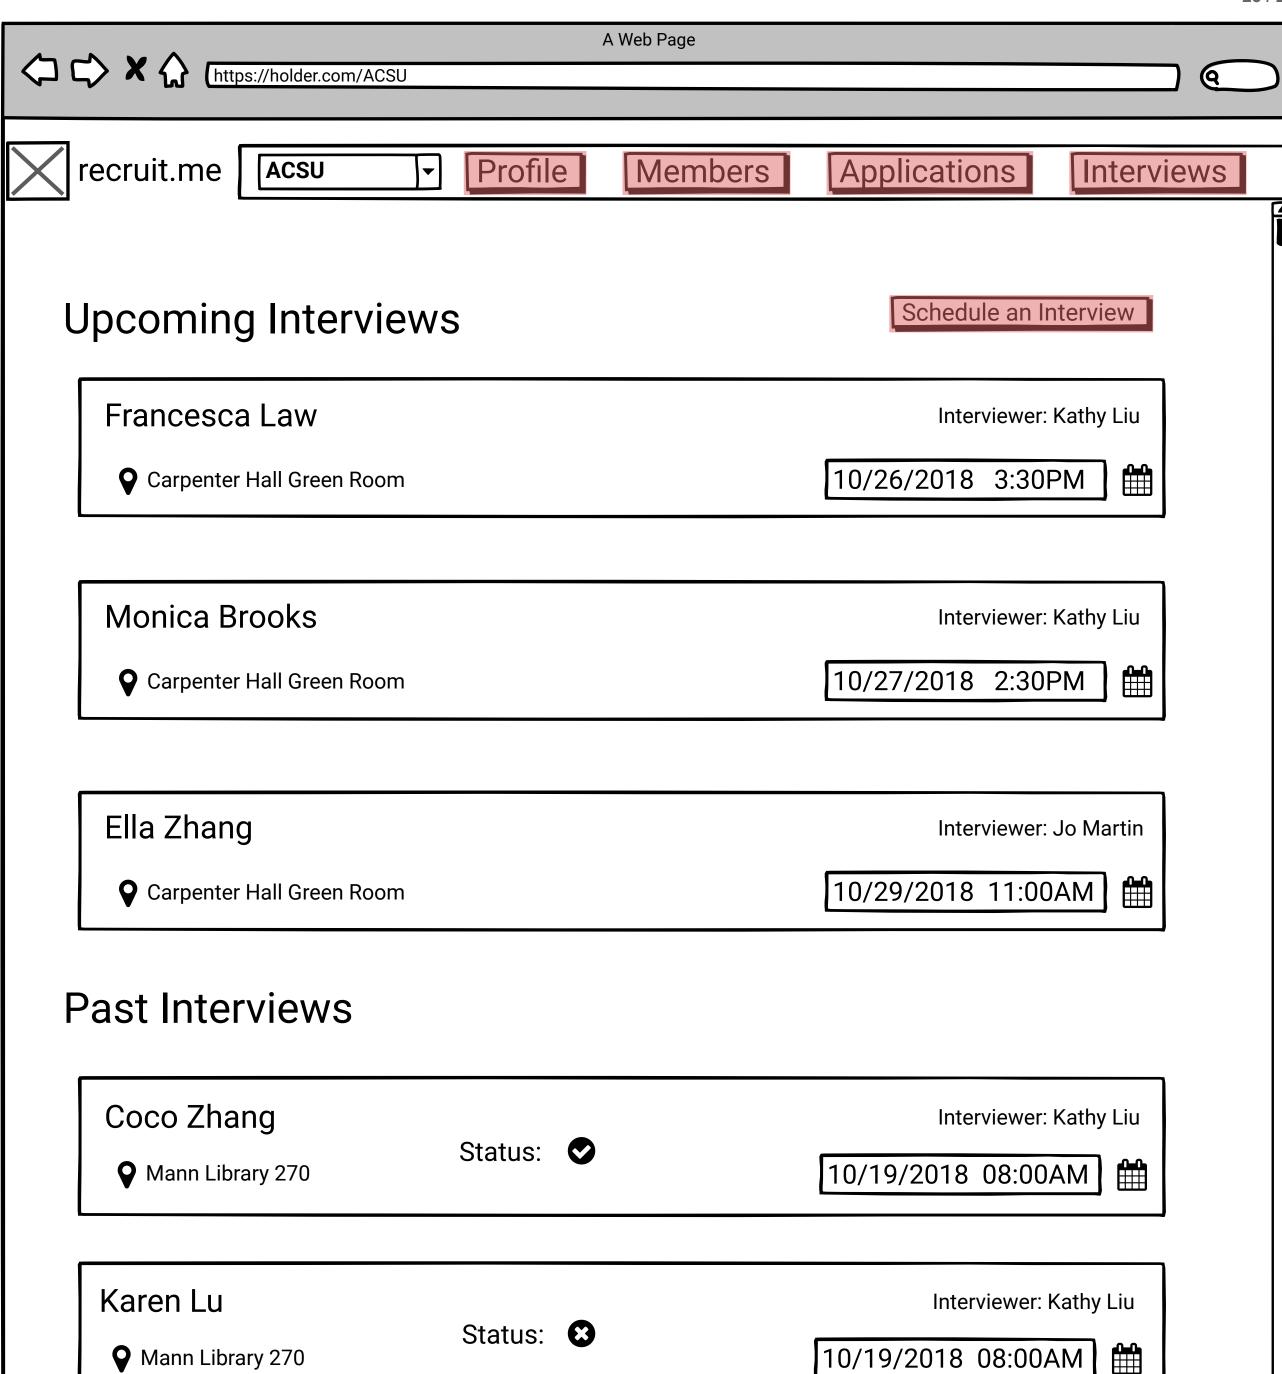

nization Members**



Search by Keywords

© Enter..



| https://holder.com | A Web Page     |                   |            |
|--------------------|----------------|-------------------|------------|
| recruit.me Acsu    | → Profile Mem  | bers Applications | Interviews |
| Summary            | Responses      |                   |            |
|                    | Title:         |                   |            |
|                    | Questions:     |                   |            |
|                    | Add a new ques | stion             |            |
|                    |                |                   |            |
|                    |                |                   |            |
|                    | Cancel         | Save              |            |

















|           | https://holder.com/ACSU                 | Web Page    |              |            |
|-----------|-----------------------------------------|-------------|--------------|------------|
| recruit.r | ne Acsu Profile                         | Members     | Applications | Interviews |
| Sch       | edule an Interview                      |             |              |            |
|           |                                         |             |              |            |
|           | Select Applicant:                       | Sarah Luo ▼ |              |            |
|           | Proposed Interview Date:                |             |              |            |
|           | Proposed Interview Time:                |             |              |            |
|           |