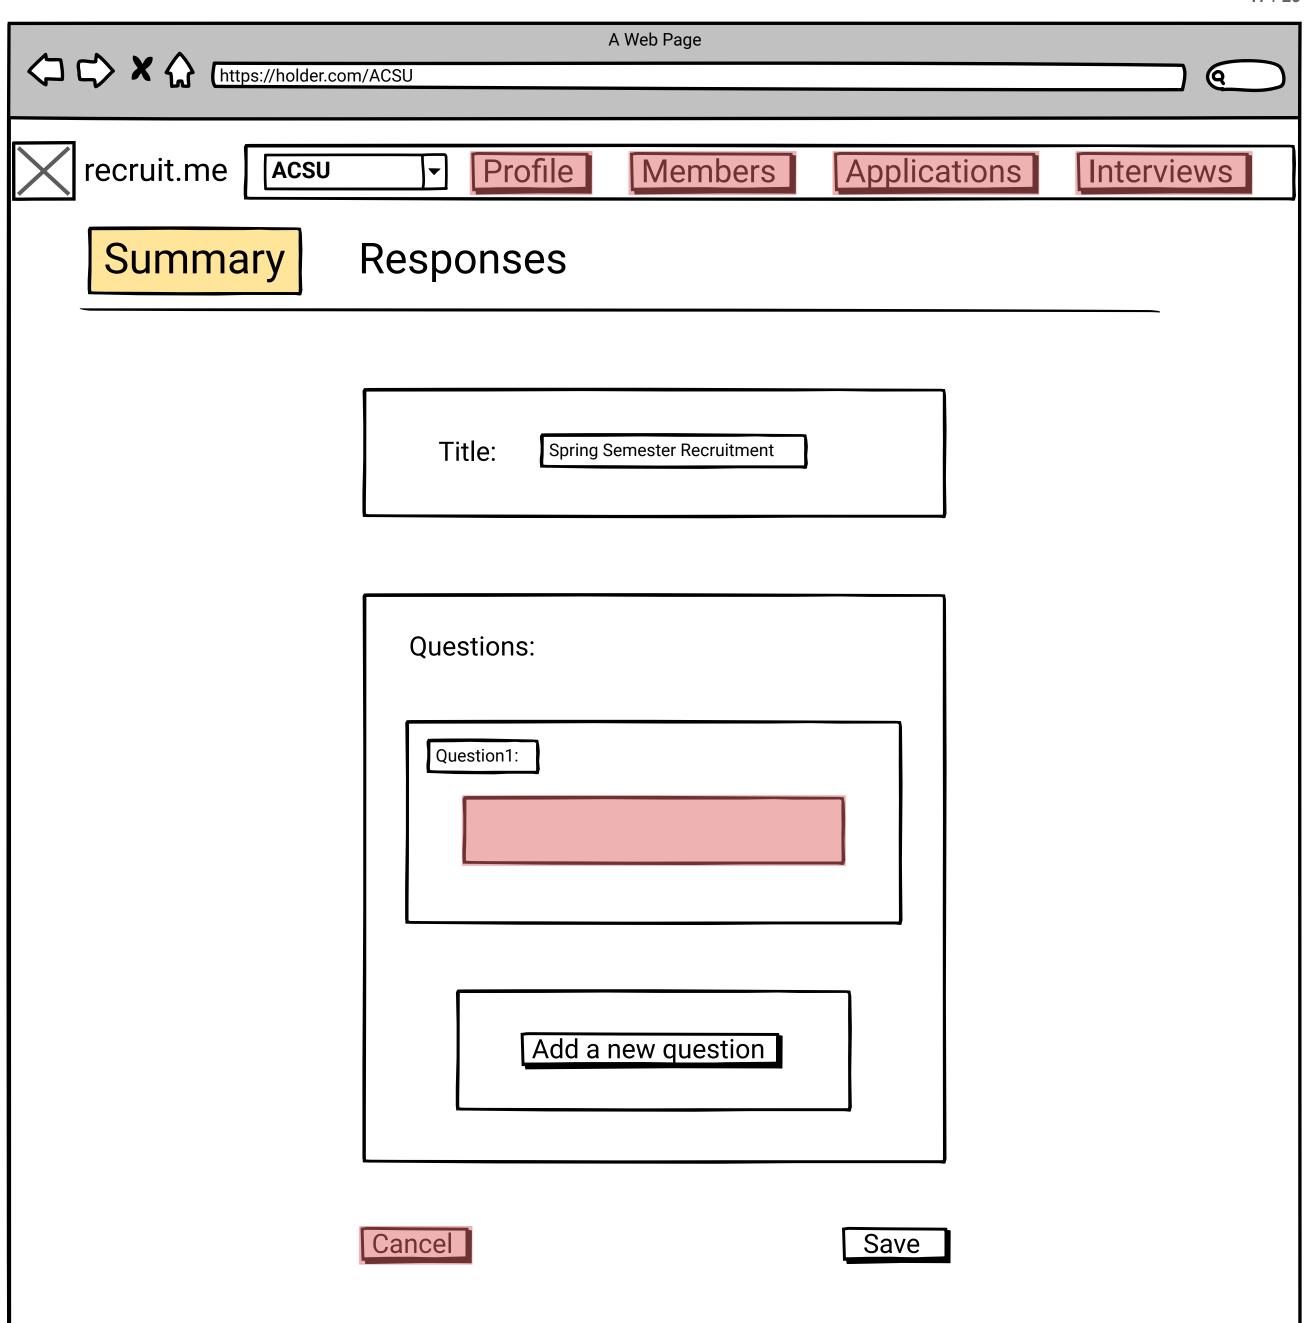

## **Organization Members**

Search by Keywords

© Enter..

| https://holder.com | A Web Page     |                   |            |
|--------------------|----------------|-------------------|------------|
| recruit.me Acsu    | → Profile Mem  | bers Applications | Interviews |
| Summary            | Responses      |                   |            |
|                    | Title:         |                   |            |
|                    | Questions:     |                   |            |
|                    | Add a new ques | stion             |            |
|                    |                |                   |            |
|                    |                |                   |            |
|                    | Cancel         | Save              |            |