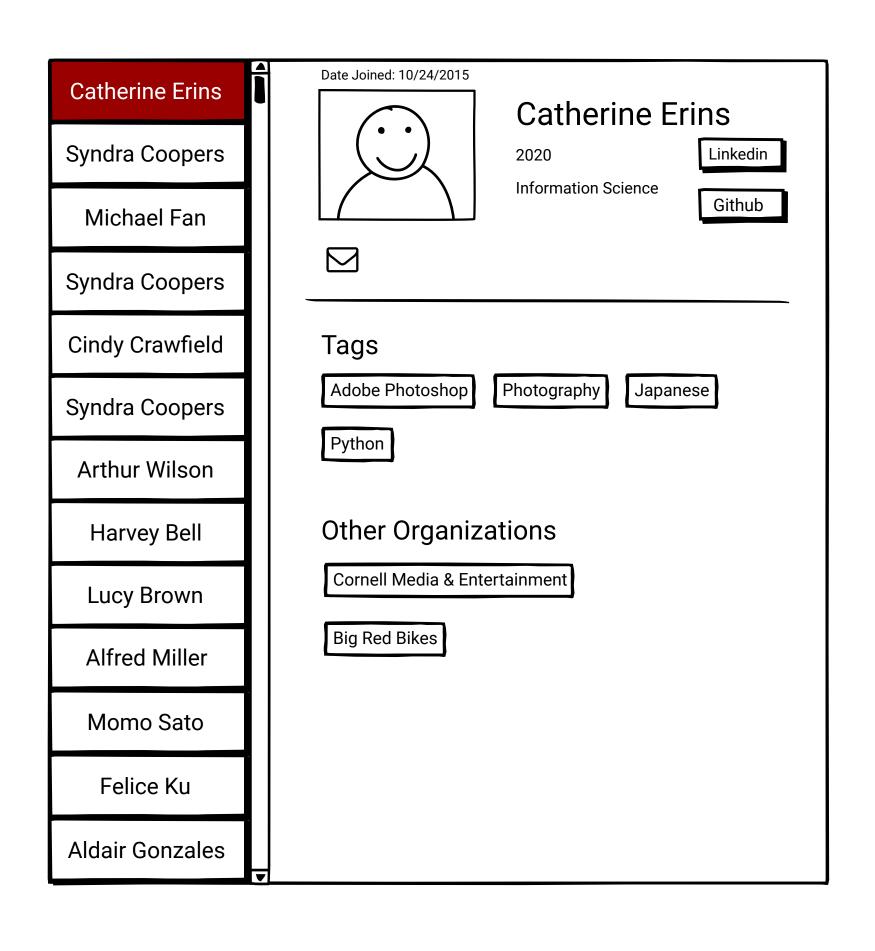

Acsu Profile Members Applications | Interviews |  |  |  |
| Organization Profile                         |            |  |  |  |
| Organization Name: ACSU                      |            |  |  |  |
| Established:                                 |            |  |  |  |
| Description:                                 |            |  |  |  |
| Tech Business Project Based Artistic         |            |  |  |  |
| Add New Tag:                                 |            |  |  |  |
| Save                                         |            |  |  |  |









Save





| Tech Business | Project Based | Artistic |
|---------------|---------------|----------|
| Team_Based    |               |          |
| Add New Tag:  |               | Add      |

Save



Save



## **Organization Members**



Search by Keywords

© Enter..



| https://holder.com | A Web Page     |                   |            |
|--------------------|----------------|-------------------|------------|
| recruit.me Acsu    | → Profile Mem  | bers Applications | Interviews |
| Summary            | Responses      |                   |            |
|                    | Title:         |                   |            |
|                    | Questions:     |                   |            |
|                    | Add a new ques | stion             |            |
|                    |                |                   |            |
|                    |                |                   |            |
|                    | Cancel         | Save              |            |

















|           | http