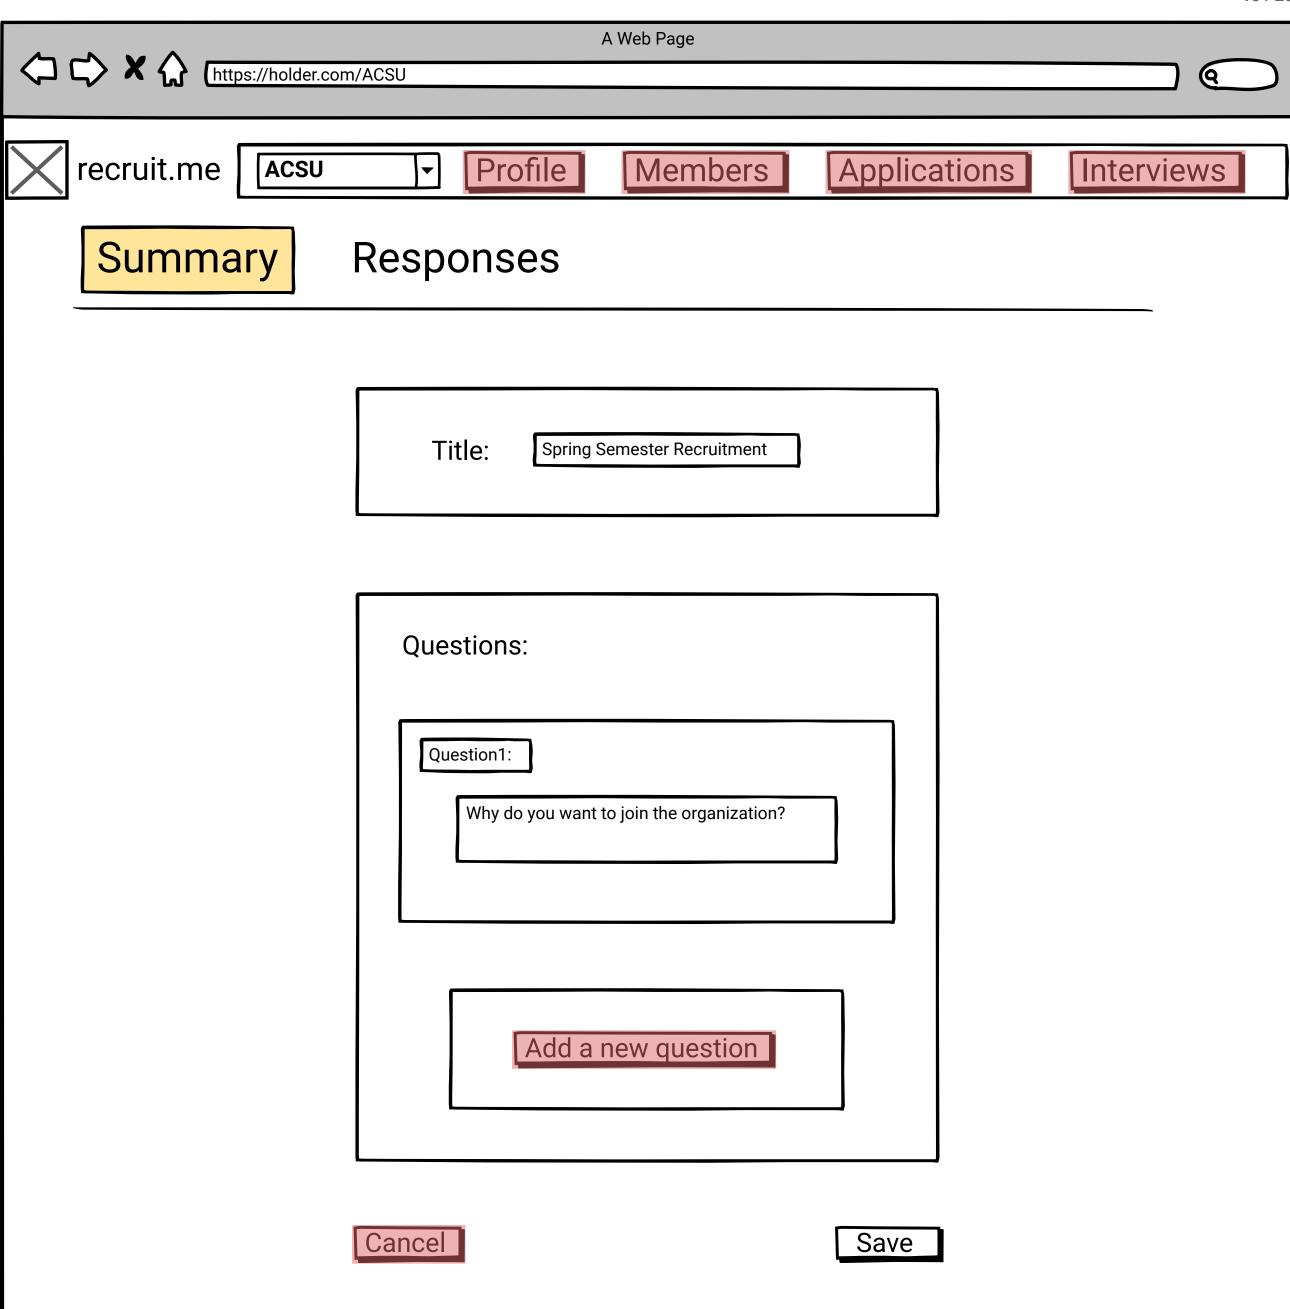

## **Organization Members**

Search by Keywords

© Enter..

| https://holder.com | A Web Page     |                   |            |
|--------------------|----------------|-------------------|------------|
| recruit.me Acsu    | → Profile Mem  | bers Applications | Interviews |
| Summary            | Responses      |                   |            |
|                    | Title:         |                   |            |
|                    | Questions:     |                   |            |
|                    | Add a new ques | stion             |            |
|                    |                |                   |            |
|                    |                |                   |            |
|                    | Cancel         | Save              |            |