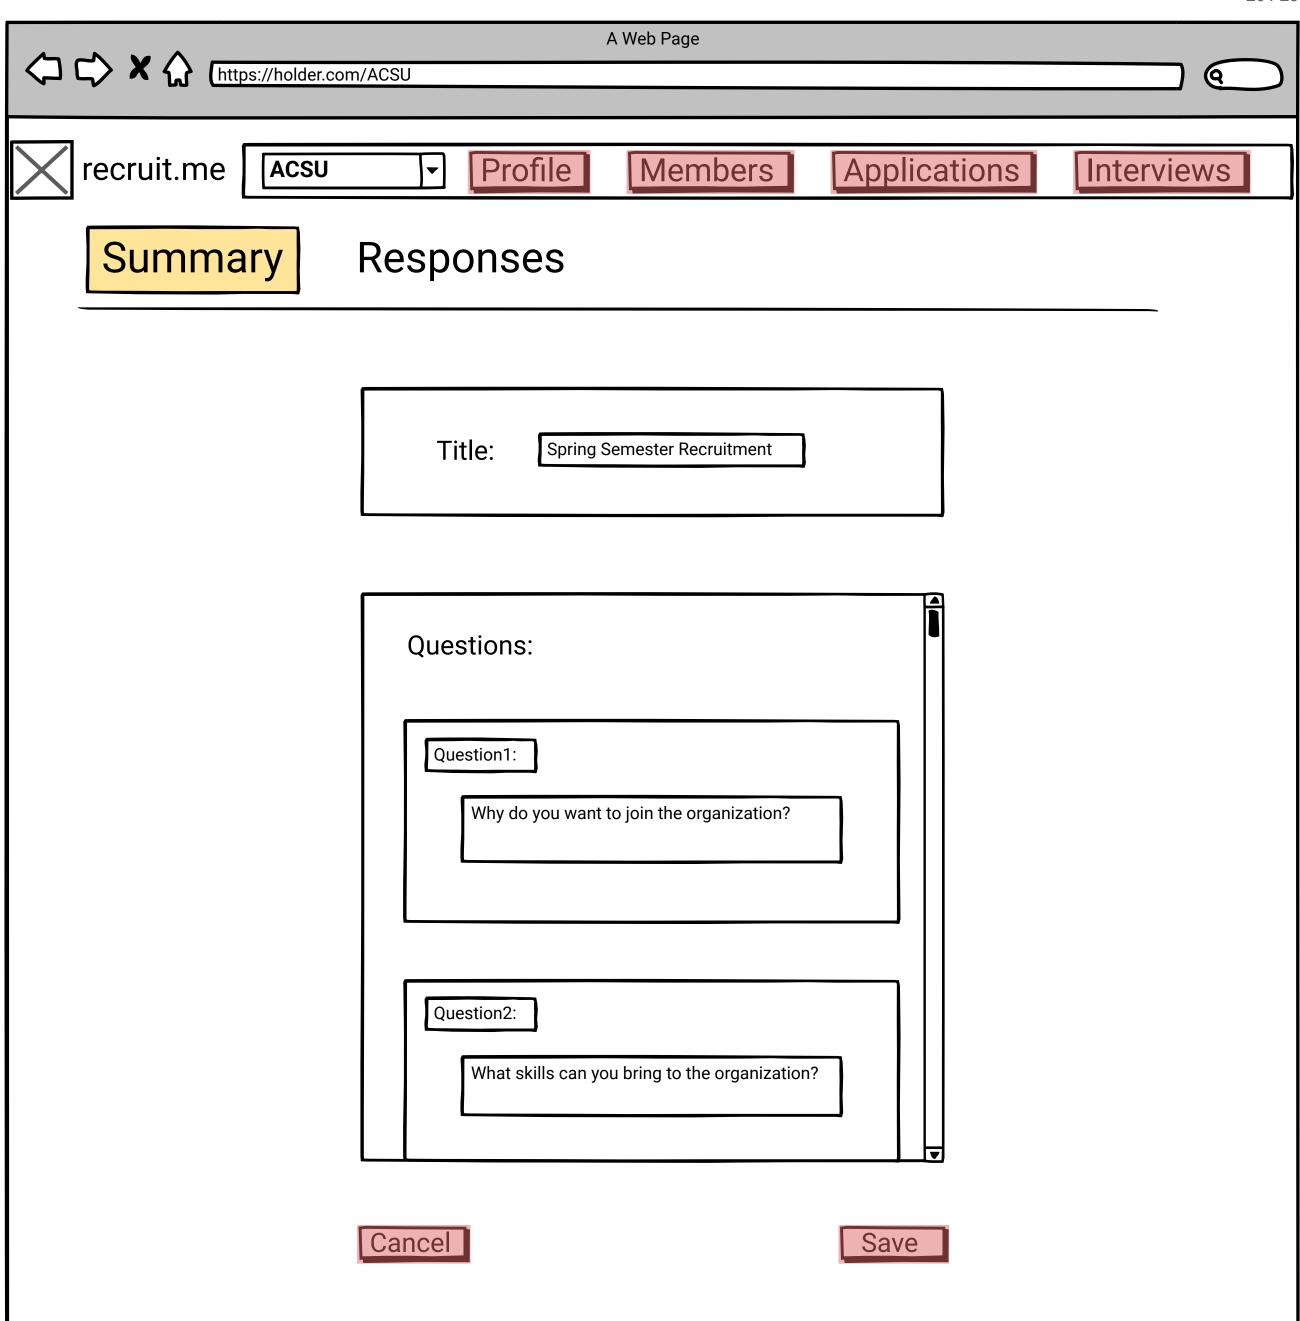

## **Organization Members**

Search by Keywords

© Enter..

| https://holder.com | A Web Page     |                   |            |
|--------------------|----------------|-------------------|------------|
| recruit.me Acsu    | → Profile Mem  | bers Applications | Interviews |
| Summary            | Responses      |                   |            |
|                    | Title:         |                   |            |
|                    | Questions:     |                   |            |
|                    | Add a new ques | stion             |            |
|                    |                |                   |            |
|                    |                |                   |            |
|                    | Cancel         | Save              |            |