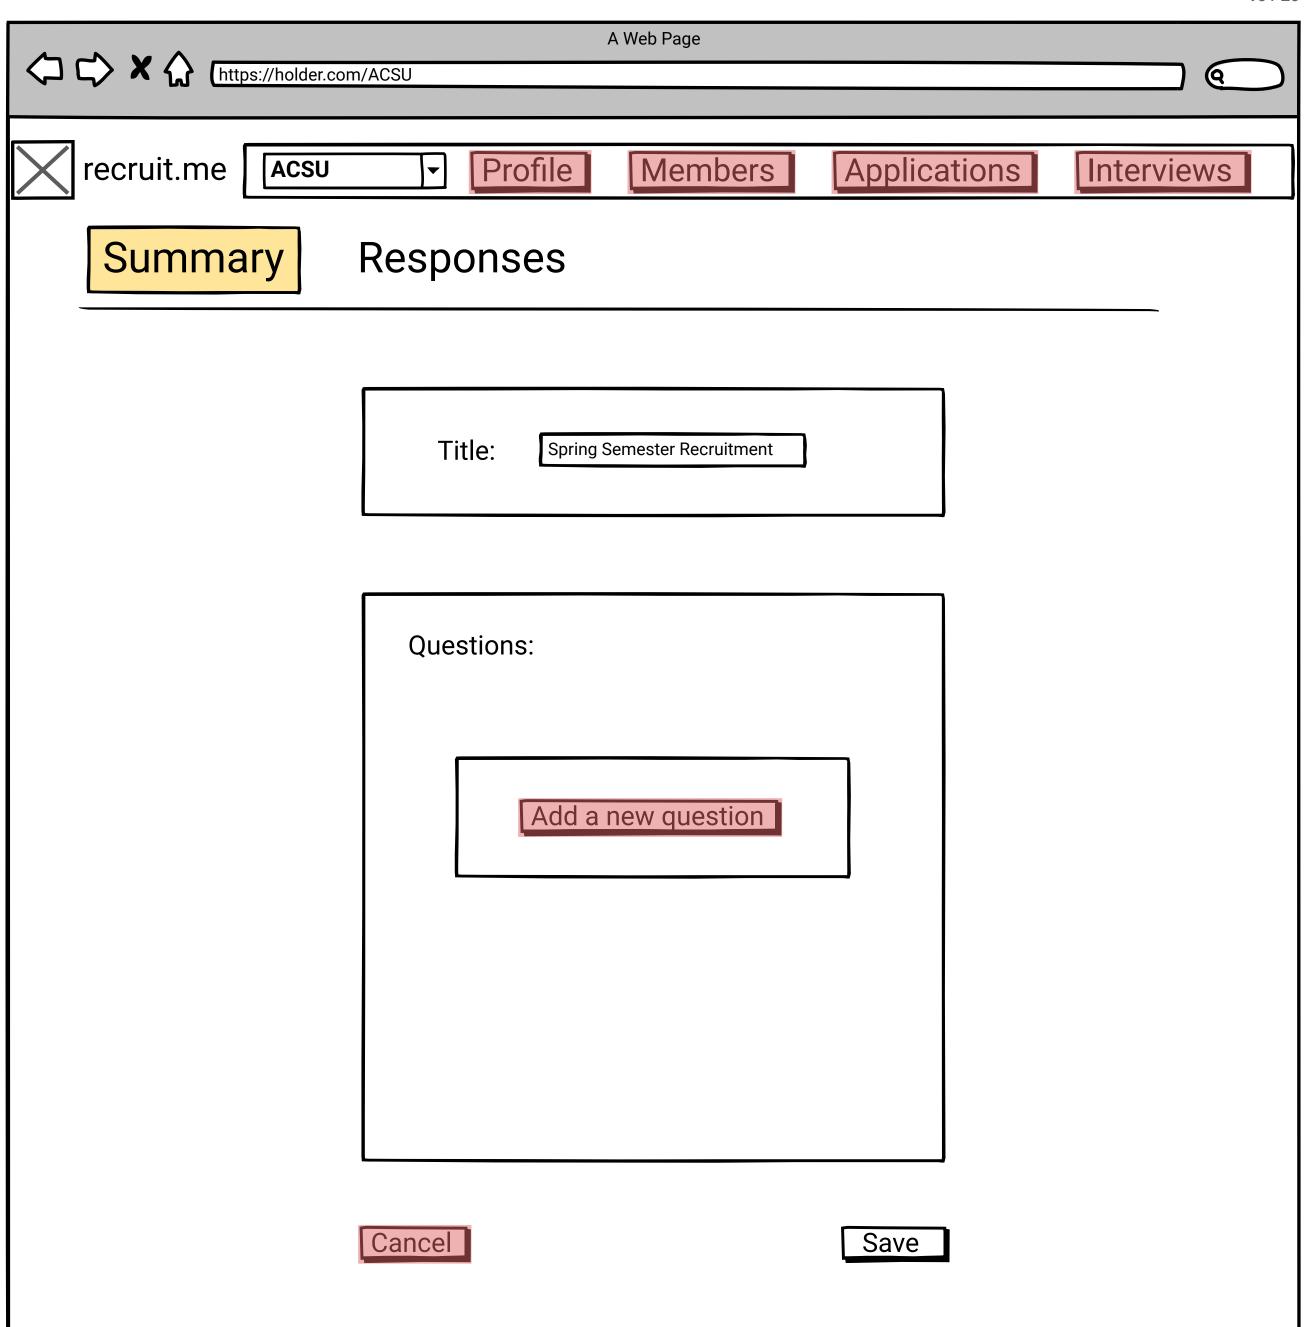

## **Organization Members**

Search by Keywords

© Enter..

| https://holder.com | A Web Page     |                   |            |
|--------------------|----------------|-------------------|------------|
| recruit.me Acsu    | → Profile Mem  | bers Applications | Interviews |
| Summary            | Responses      |                   |            |
|                    | Title:         |                   |            |
|                    | Questions:     |                   |            |
|                    | Add a new ques | stion             |            |
|                    |                |                   |            |
|                    |                |                   |            |
|                    | Cancel         | Save              |            |