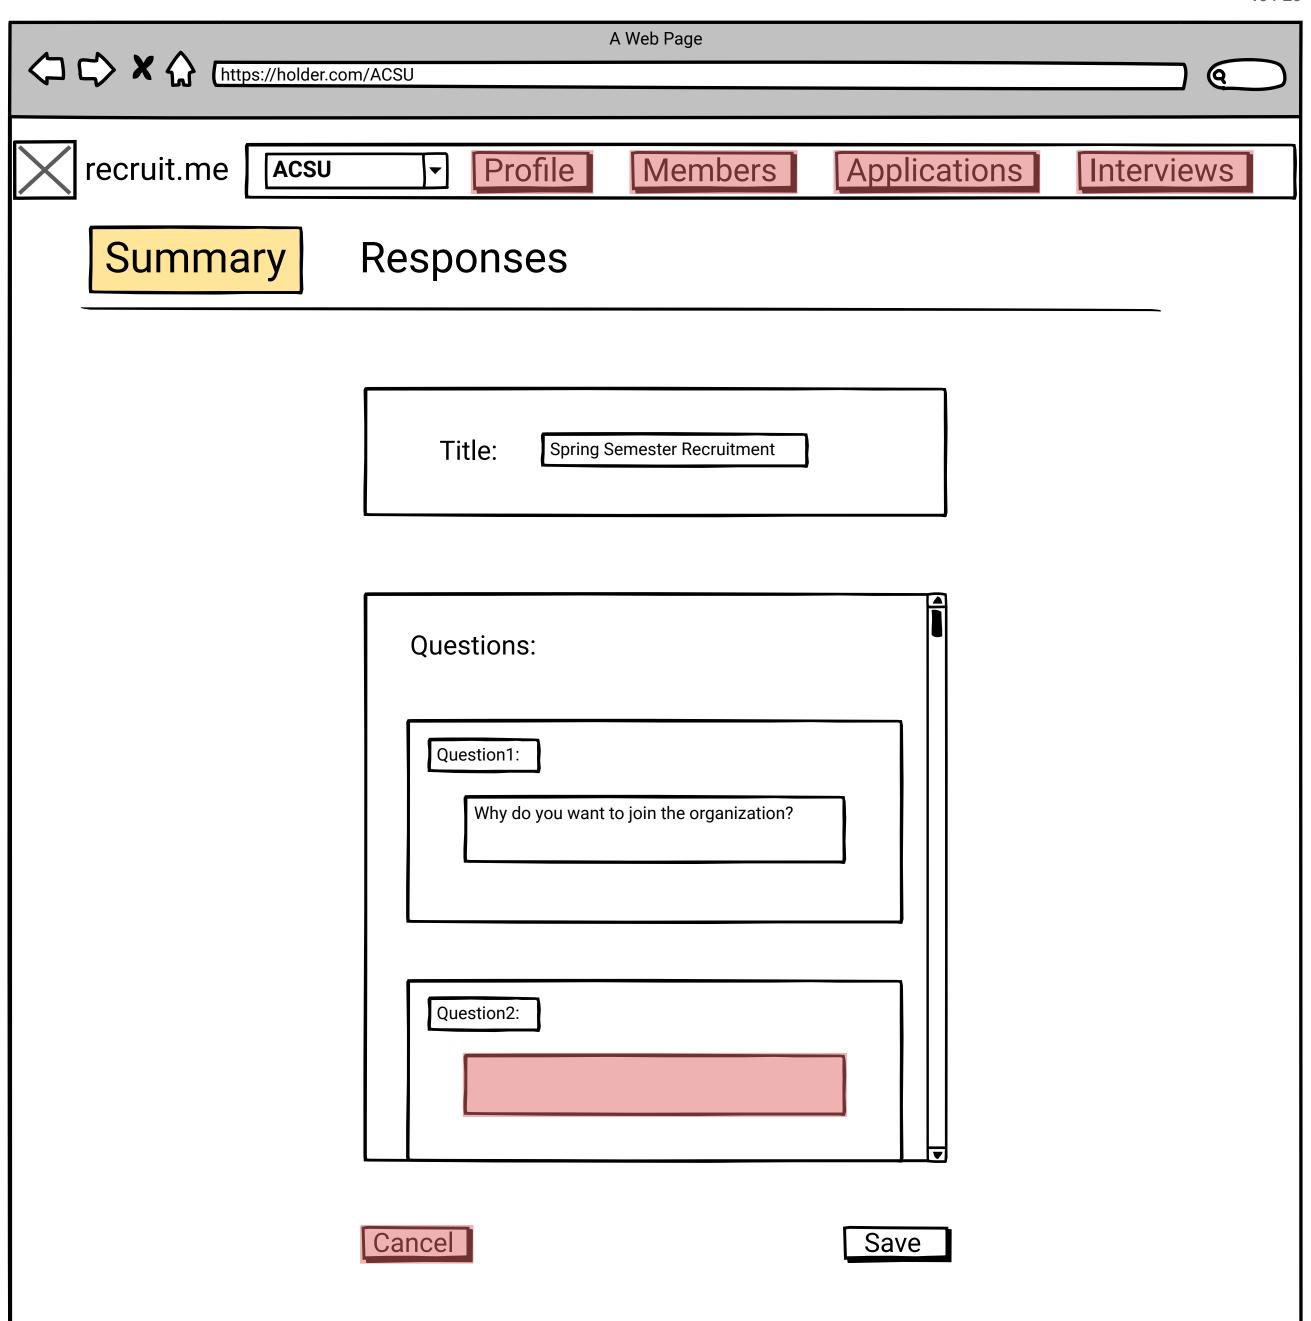

## **Organization Members**

Search by Keywords

© Enter..

| https://holder.com | A Web Page     |                   |            |
|--------------------|----------------|-------------------|------------|
| recruit.me Acsu    | → Profile Mem  | bers Applications | Interviews |
| Summary            | Responses      |                   |            |
|                    | Title:         |                   |            |
|                    | Questions:     |                   |            |
|                    | Add a new ques | stion             |            |
|                    |                |                   |            |
|                    |                |                   |            |
|                    | Cancel         | Save              |            |