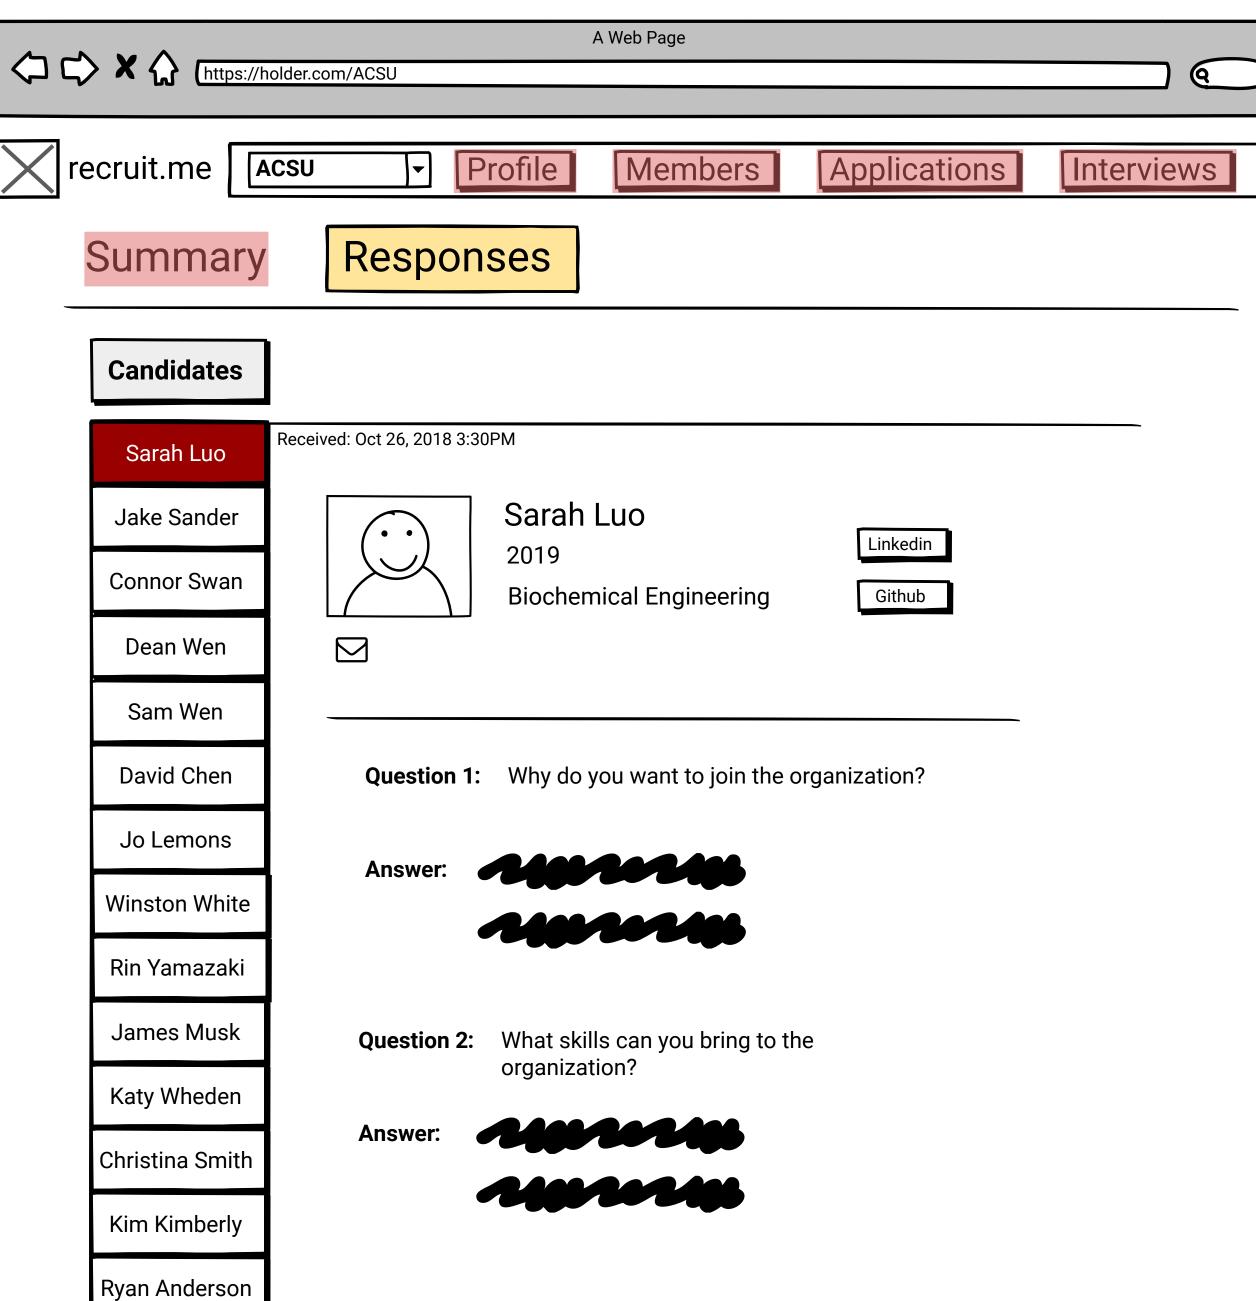

## **Organization Members**

Search by Keywords

© Enter..

| https://holder.com | A Web Page     |                   |            |
|--------------------|----------------|-------------------|------------|
| recruit.me Acsu    | → Profile Mem  | bers Applications | Interviews |
| Summary            | Responses      |                   |            |
|                    | Title:         |                   |            |
|                    | Questions:     |                   |            |
|                    | Add a new ques | stion             |            |
|                    |                |                   |            |
|                    |                |                   |            |
|                    | Cancel         | Save              |            |