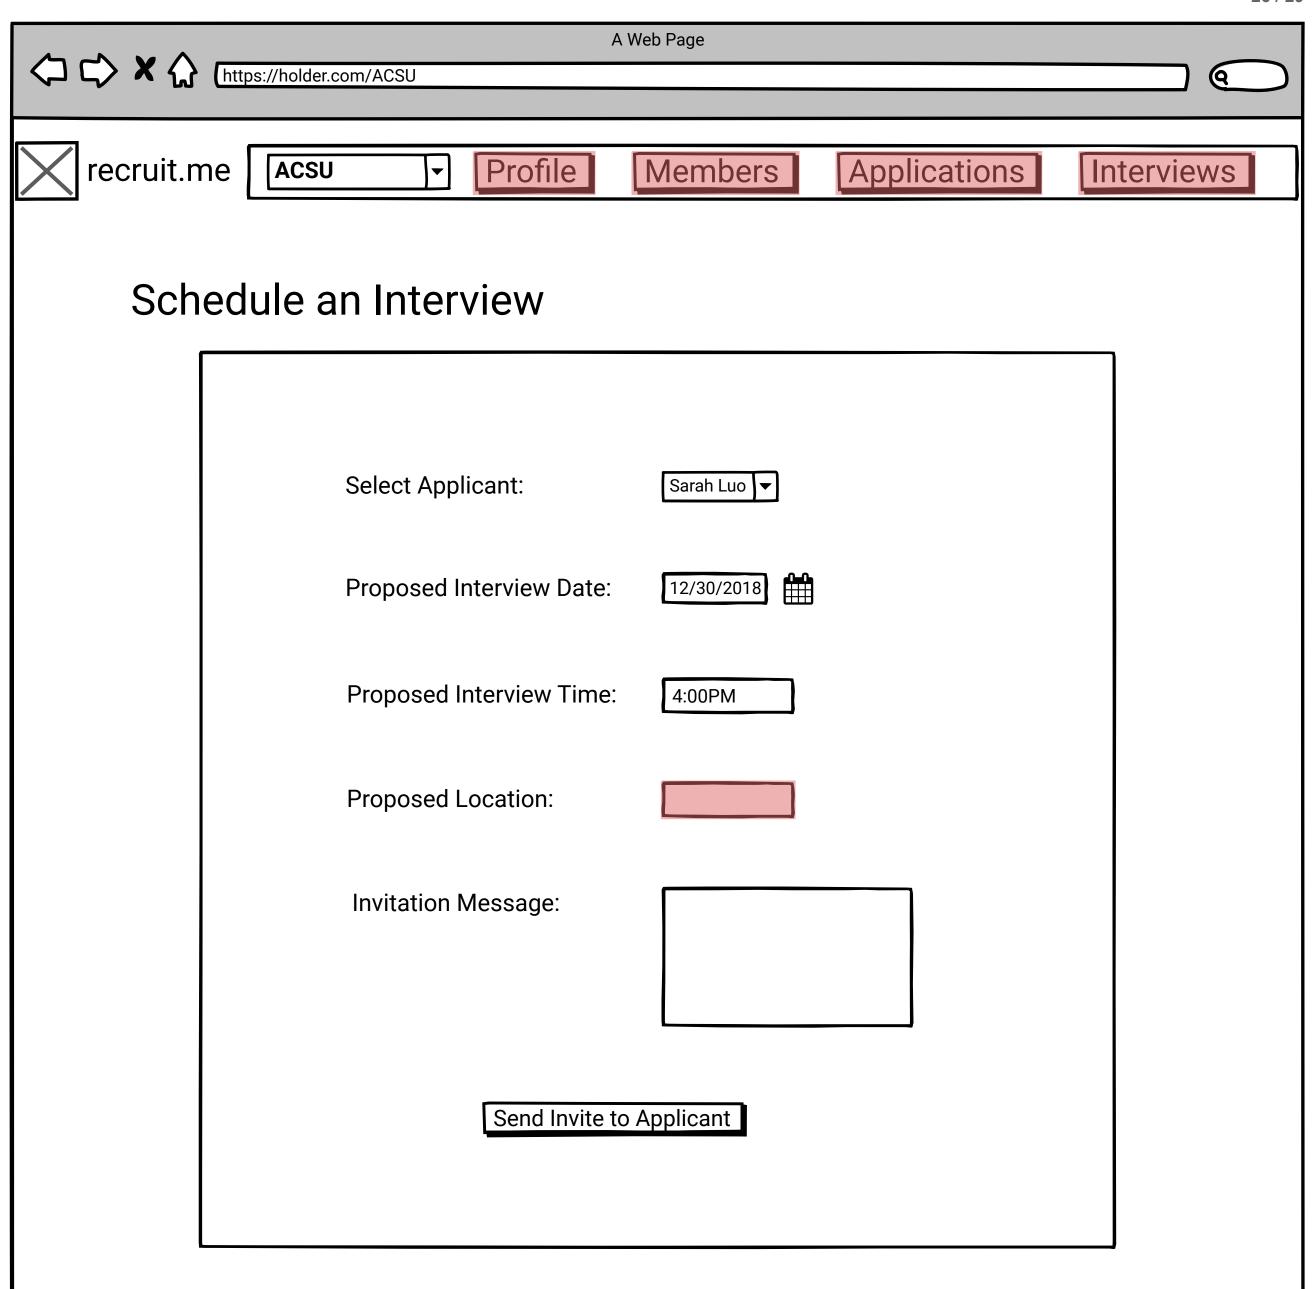

|           | https://holder.com/ACSU                 | Web Page    |              |            |
|-----------|-----------------------------------------|-------------|--------------|------------|
| recruit.r | ne Acsu Profile                         | Members     | Applications | Interviews |
| Sch       | edule an Interview                      |             |              |            |
|           |                                         |             |              |            |
|           | Select Applicant:                       | Sarah Luo ▼ |              |            |
|           | Proposed Interview Date:                |             |              |            |
|           | Proposed Interview Time:                |             |              |            |
|           | Proposed Location:                      |             |              |            |
|           | Invitation Message:                     |             |              |            |
|           | Send Invite to                          | Applicant   |              |            |
|           | Proposed Location:  Invitation Message: | Applicant   |              |            |

|           |                          | Web Page    |              |            |
|-----------|--------------------------|-------------|--------------|------------|
| recruit.n | ne Acsu Profile          | Members     | Applications | Interviews |
| Sch       | edule an Interview       |             |              |            |
|           |                          |             |              |            |
|           | Select Applicant:        | Sarah Luo ▼ |              |            |
|           | Proposed Interview Date: | 12/30/2018  |              |            |
|           | Proposed Interview Time: |             |              |            |
|           | Proposed Location:       |             |              |            |
|           | Invitation Message:      |             |              |            |
|           | Send Invite to           | Applicant   |              |            |
|           |                          |             |              |            |

Gates Hall G15

Send Invite to Applicant

Proposed Location:

Invitation Message:

Proposed Interview Time: 4:00PM

Proposed Location: Gates Hall G15

Invitation Message: 

Invitation Message:

Send Invite to Applicant