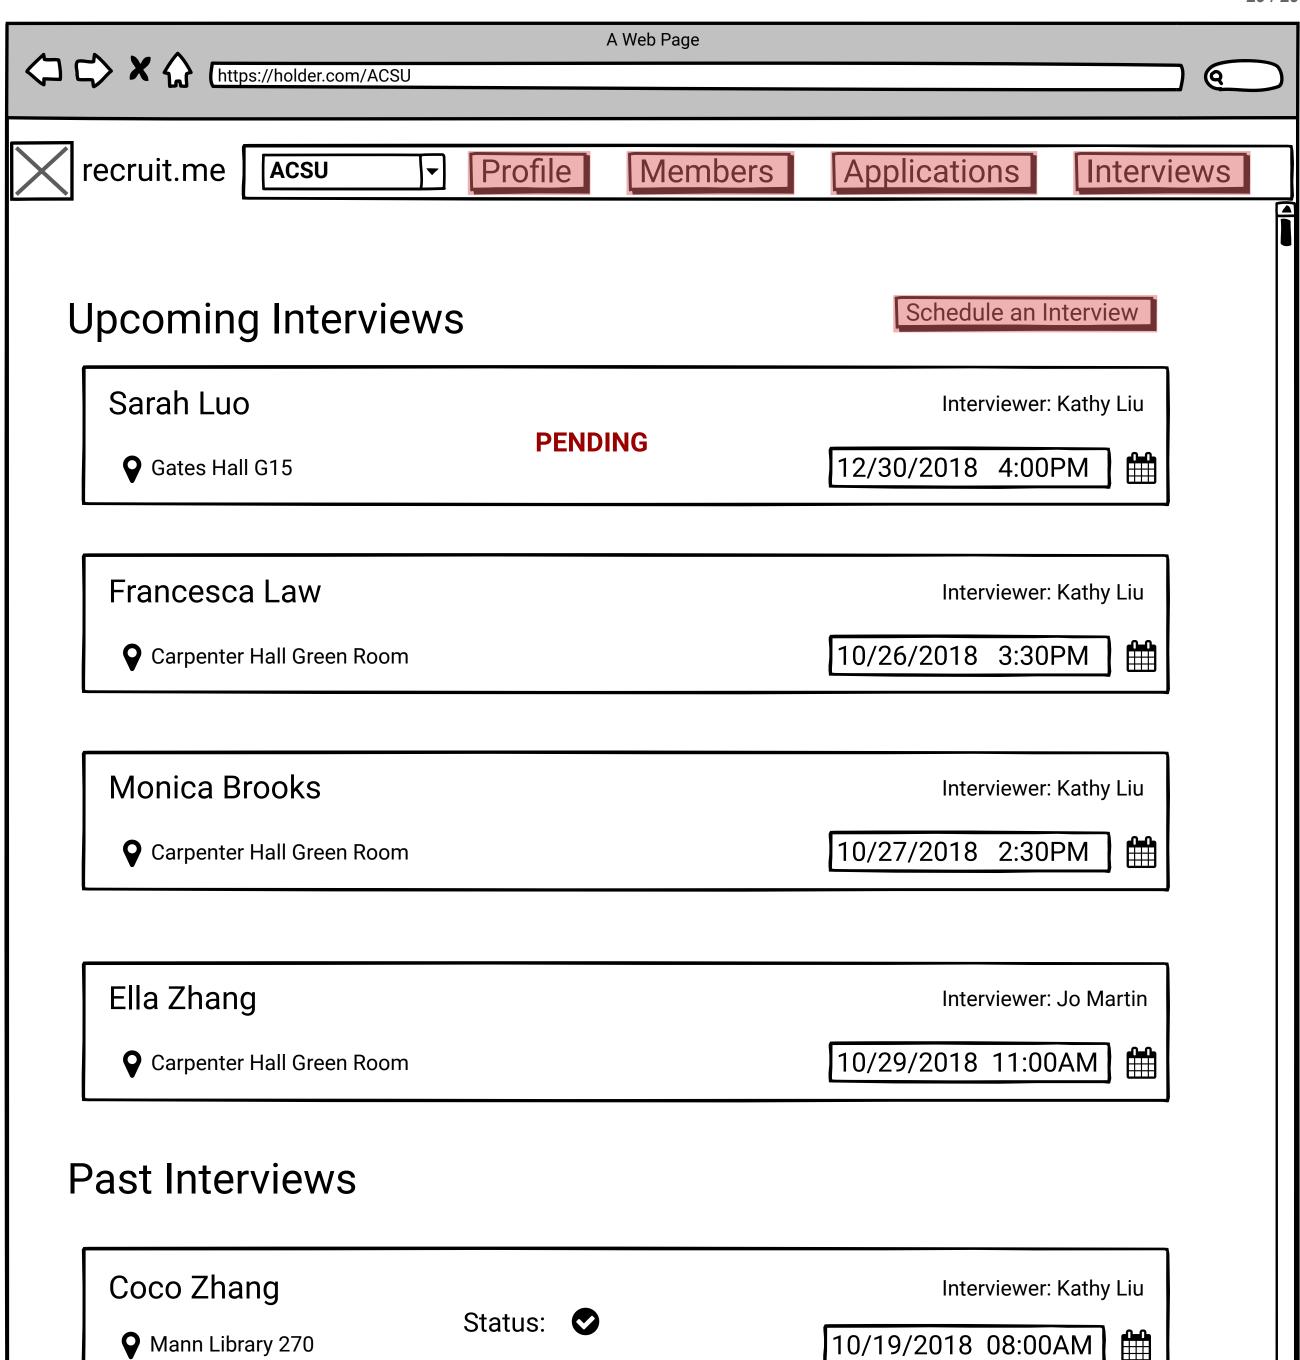

Gates Hall G15

Send Invite to Applicant

Proposed Location:

Invitation Message:

Proposed Interview Time: 4:00PM

Proposed Location: Gates Hall G15

Invitation Message: 

Invitation Message:

Send Invite to Applicant