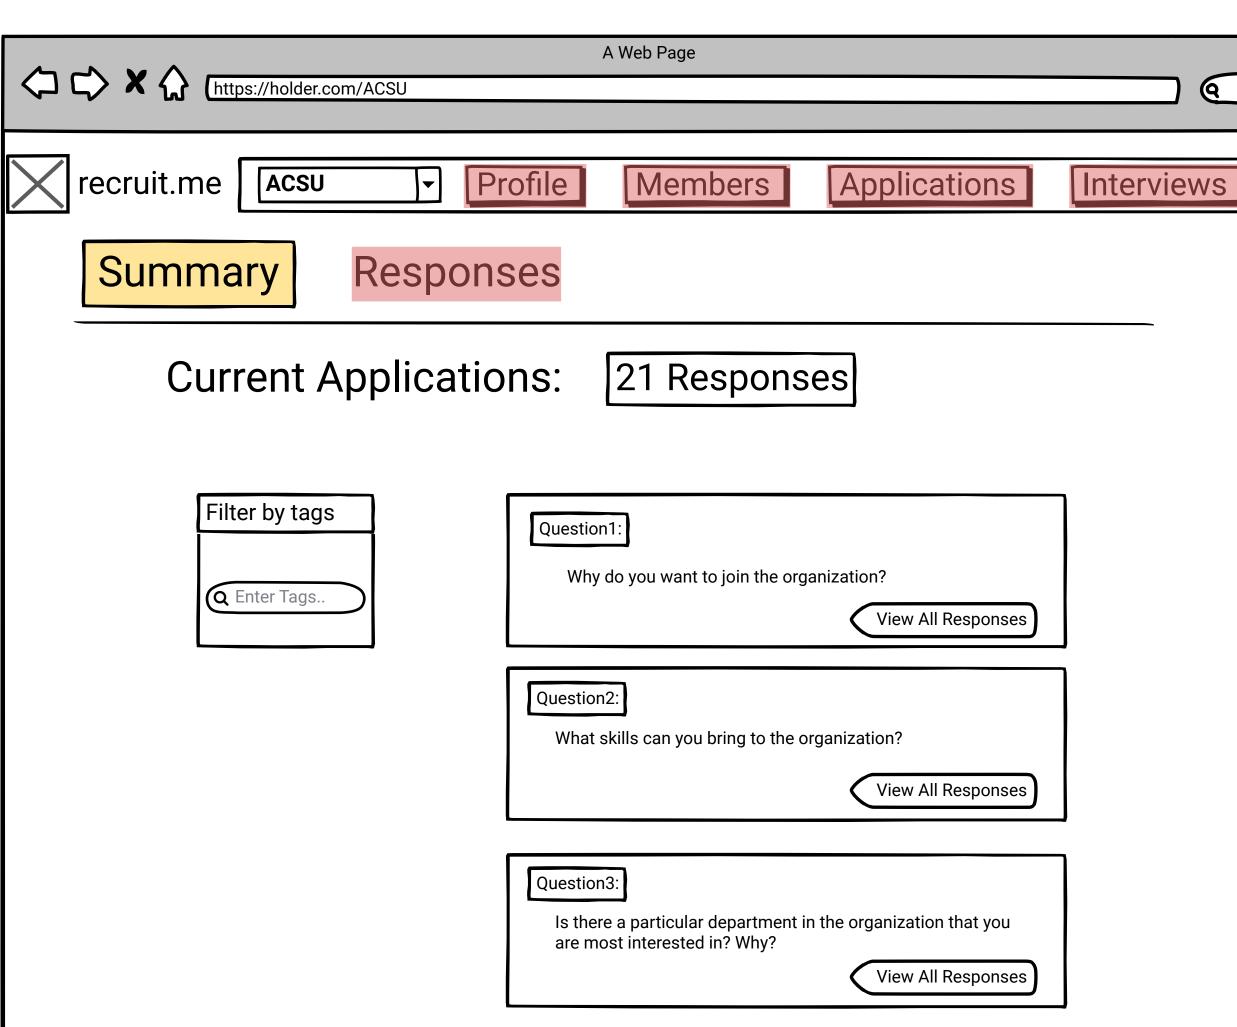

## **Organization Members**

Search by Keywords

© Enter..

| https://holder.com | A Web Page     |                   |            |
|--------------------|----------------|-------------------|------------|
| recruit.me Acsu    | → Profile Mem  | bers Applications | Interviews |
| Summary            | Responses      |                   |            |
|                    | Title:         |                   |            |
|                    | Questions:     |                   |            |
|                    | Add a new ques | stion             |            |
|                    |                |                   |            |
|                    |                |                   |            |
|                    | Cancel         | Save              |            |